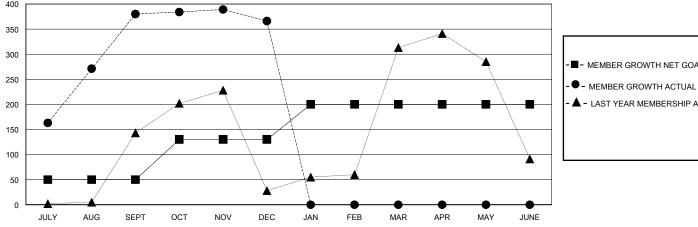

## GOALS AND ACTUAL MEMBERS CUMULATIVE

| · <b>I</b> I- | MEMBER      | GROWTH NET | GOAL   |
|---------------|-------------|------------|--------|
| _             | IVILIVIDEIX | CITCHILITE | OO, 1L |

- LAST YEAR MEMBERSHIP ACTUAL