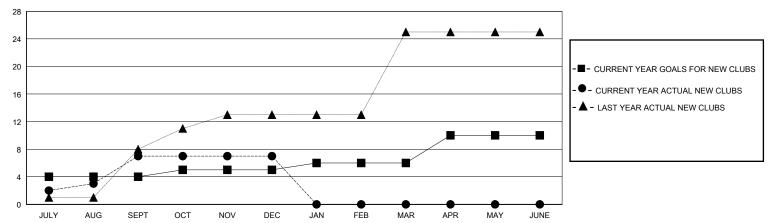

| 7         | 0             | JULY/AUG/SEPT         | 50                     | 492                     | 84                                                 |
| OCT/NOV/DEC           | 1             | 0         | 4             | OCT/NOV/DEC           | 80                     | 163                     | 168                                                |
| JAN/FEB/MAR           | 1             | 0         | 0             | JAN/FEB/MAR           | 70                     | 0                       | 0                                                  |
| APR/MAY/JUNE          | 4             | 0         | 0             | APR/MAY/JUNE          | 0                      | 0                       | 0                                                  |

## GOALS AND ACTUAL NEW CLUBS CUMULATIVE



## GOALS AND ACTUAL MEMBERS CUMULATIVE



| · <b>I</b> I- | MEMBER      | GROWTH NET | GOAL   |
|---------------|-------------|------------|--------|
| _             | IVILIVIDEIX | CITCHILITE | OO, 1L |

- LAST YEAR MEMBERSHIP ACTUAL

Results as of: 12/31/2023

| DROPPED CLUBS: 4 |     |
|------------------|-----|
| DROPPED MEMBERS  |     |
| DECEASED         | 5   |
| CLUB CANCELLED   | 70  |
| OTHER            | 177 |
| TOTAL            | 252 |

| 80 CLUBS OF 160 ADDED 1 OR MORE | GENDER DISTRIBUTION   |                |       |
|---------------------------------|-----------------------|----------------|-------|
| NEW MEMBERS                     | MALE                  | 3,349 (65.00%) |       |
|                                 | FEMALE                | 1,799 (34.92%) |       |
|